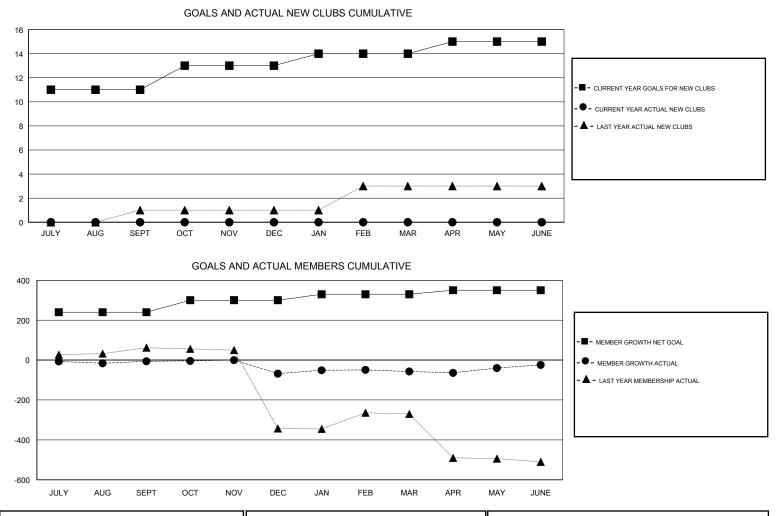

## ANIL TULSYAN GMT:

| GMT: ANIL TULSYAN LO |               |             |               | NTION INDIA                      |                           |                         | GMT CA                                             |
|----------------------|---------------|-------------|---------------|----------------------------------|---------------------------|-------------------------|----------------------------------------------------|
|                      | Club          | s           |               | Members<br>RESULTS FOR 2017-2018 |                           |                         |                                                    |
|                      | RESULTS FOR   | R 2017-2018 |               |                                  |                           |                         |                                                    |
| QUARTER              | NEW CLUB GOAL | NEW CLUBS   | DROPPED CLUBS | QUARTER                          | MEMBER GROWTH NET<br>GOAL | MEMBER GROWTH<br>ACTUAL | DROPPED<br>MEMBERS ACTUAL<br>(including transfers) |
| JULY/AUG/SEPT        | 11            | 0           | 1             | JULY/AUG/SEPT                    | 240                       | 61                      | 65                                                 |
| OCT/NOV/DEC          | 2             | 0           | 3             | OCT/NOV/DEC                      | 60                        | 31                      | 89                                                 |
| JAN/FEB/MAR          | 1             | 0           | 0             | JAN/FEB/MAR                      | 30                        | 58                      | 29                                                 |
| APR/MAY/JUNE         | 1             | 0           | 2             | APR/MAY/JUNE                     | 20                        | 167                     | 129                                                |